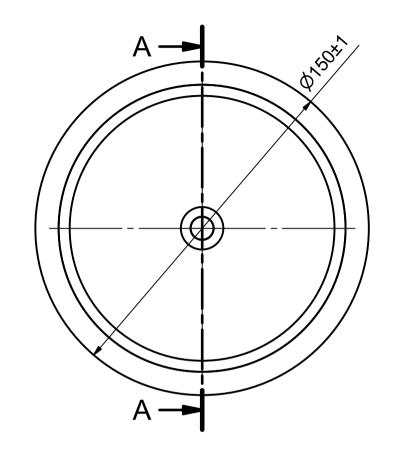

Load Capacity: 100kg for speed up to 4km/h (According to EN 12530)

| ĺ |                       |                                                                                                                                                                       | PRODUCTION OF<br>INSTITUTIONAL<br>CASTORS AND<br>WHEELS |  | PERMIS. VARIATIONS: |           |                  | PART No:                                             |           |  |
|---|-----------------------|-----------------------------------------------------------------------------------------------------------------------------------------------------------------------|---------------------------------------------------------|--|---------------------|-----------|------------------|------------------------------------------------------|-----------|--|
|   | <b>CO</b>             | da s.a.                                                                                                                                                               |                                                         |  |                     |           |                  | UNF . DIM.:                                          |           |  |
|   | U                     |                                                                                                                                                                       | WITELES                                                 |  | SURFACE FINISH :    |           |                  | PART NAME :                                          |           |  |
|   | THESSALONIKI - GREECE |                                                                                                                                                                       |                                                         |  |                     |           |                  | WL-TPA150S.EC                                        |           |  |
|   |                       | his drawing is the property of RODA S.A. must neither be reproduced in any manner or shall it be submitted to third parties or ompetitors without our written consent |                                                         |  |                     | 8/11/2013 | E.POLIMEROPOULOU | PART DESCRIPTION :                                   |           |  |
|   |                       |                                                                                                                                                                       |                                                         |  |                     | 8/11/2013 | E.POLIMEROPOULOU | Wheel 150x32mm, electric conductive non marking grey |           |  |
| L | compe                 |                                                                                                                                                                       |                                                         |  |                     | 8/11/2013 | H.SAATSOGLOU     | rubber (82shA),bore diameter 10mm , plain bearing    |           |  |
|   | C3                    |                                                                                                                                                                       |                                                         |  |                     |           |                  | DRAWING NUMBER :                                     | SHEET No. |  |
| L | B2                    |                                                                                                                                                                       |                                                         |  | J                   |           |                  |                                                      |           |  |
|   | A1                    |                                                                                                                                                                       |                                                         |  | QUANTITY            |           | SCALE            |                                                      |           |  |
|   | A/A                   | /A                                                                                                                                                                    |                                                         |  | REPLACE :           |           |                  | GEN. DWG. NUM. :                                     |           |  |